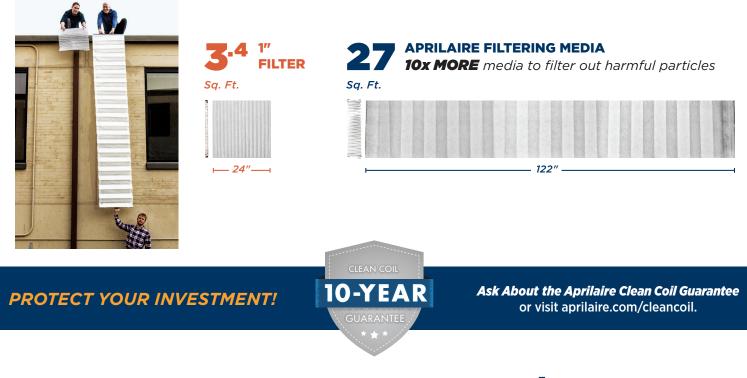

# **THE NEW STANDARD** FOR PROTECTING YOUR HIGH-EFFICIENCY HVAC.

**COMPARE THE PROTECTION** 

VS.

### Traditional 1" Filter

*Less than* 75% efficient when replaced 4-12 times per year.

## Aprilaire Air Purifier

*More than* 90% efficient when replaced 1-2 times per year.

Aprilaire.com Form No. 2392 • 272207 1.17 ©2016 Aprilaire - Division of Research Products Corporation P.O. Box 1467 Madison, WI 53701-1467 800.334.6011 F: 608.257.4357