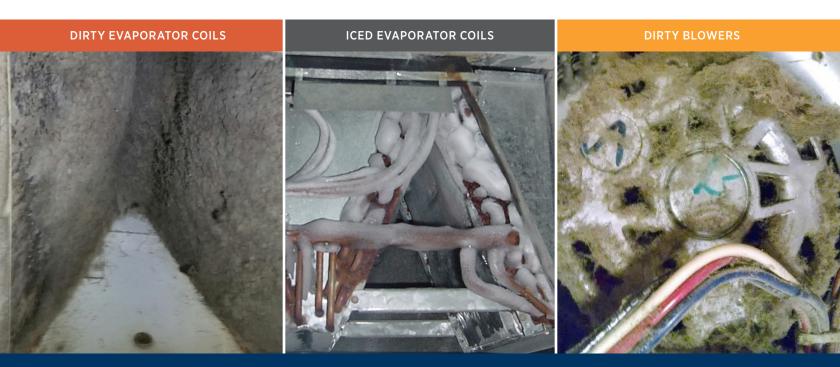

#### WE INCLUDE AN APRILAIRE HIGH-EFFICIENCY AIR PURIFIER ON EVERY SYSTEM WE INSTALL

Protect your new HVAC investment from performance-robbing damage.

One inch panel filters won't protect your new system from these common problems.